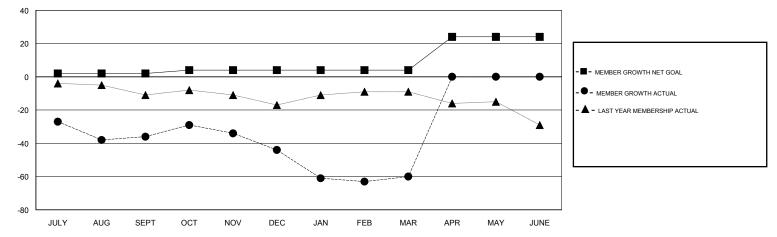

## LOCATION ILLINOIS

| GMT CA |
|--------|
|--------|

|                       | Club          | s         |               | Members               |                           |                         |                                                    |  |
|-----------------------|---------------|-----------|---------------|-----------------------|---------------------------|-------------------------|----------------------------------------------------|--|
| RESULTS FOR 2017-2018 |               |           |               | RESULTS FOR 2017-2018 |                           |                         |                                                    |  |
| QUARTER               | NEW CLUB GOAL | NEW CLUBS | DROPPED CLUBS | QUARTER               | MEMBER GROWTH NET<br>GOAL | MEMBER GROWTH<br>ACTUAL | DROPPED<br>MEMBERS ACTUAL<br>(including transfers) |  |
| JULY/AUG/SEPT         | 0             | 0         | 1             | JULY/AUG/SEPT         | 2                         | 11                      | 45                                                 |  |
| OCT/NOV/DEC           | 0             | 0         | 0             | OCT/NOV/DEC           | 2                         | 16                      | 24                                                 |  |
| JAN/FEB/MAR           | 0             | 0         | 0             | JAN/FEB/MAR           | 0                         | 17                      | 32                                                 |  |
| APR/MAY/JUNE          | 1             | 0         | 0             | APR/MAY/JUNE          | 20                        | 0                       | 0                                                  |  |